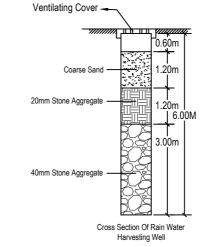

0        | 0.00          |  |
| Other Parking    | -     | -             | -        | 33.53         |  |
| Total            |       | 41.25         |          | 61.03         |  |

### Required Parking(Table 7a)

|   | Block    | Туре        | Cubling                     | Area     | Ur    | iits  |            | Car   |       |
|---|----------|-------------|-----------------------------|----------|-------|-------|------------|-------|-------|
|   | Name     | Type        | SubUse                      | (Sq.mt.) | Reqd. | Prop. | Reqd./Unit | Reqd. | Prop. |
|   | A (RESI) | Residential | Plotted Resi<br>development | 50 - 225 | 1     | -     | 1          | 2     | -     |
| [ |          | Total :     |                             | -        | -     | -     | -          | 2     | 2     |





24. The applicant should provide solar water heaters as per table 17 of Bye-law No. 29 for the

bye-laws 2003 shall be ensured.

visitors / servants / drivers and security men and also entrance shall be approached through a ramp for the Physically Handicapped persons together with the stepped entry.

work earlier than 7.00 AM to avoid hindrance during late hours and early morning hours.

2000 Sqm and above built up area for Commercial building).

30. The structures with basement/s shall be designed for structural stability and safety to ensure for

# Parking Check (Table 7b)

W1

LIFT

1.50X1.50

STAIRCASE

2.40X4.70

EXISTING OLD BUILDING

TO BE DEMOLISHED.

12.19

(40'0)

\_\_\_\_\_W1\_\_\_\_

2.00M CONSERVANCY LANE

BUILDING

-----

6.70M WIDE ROAD

SITE PLAN (Scale 1:200)

-9.14(30