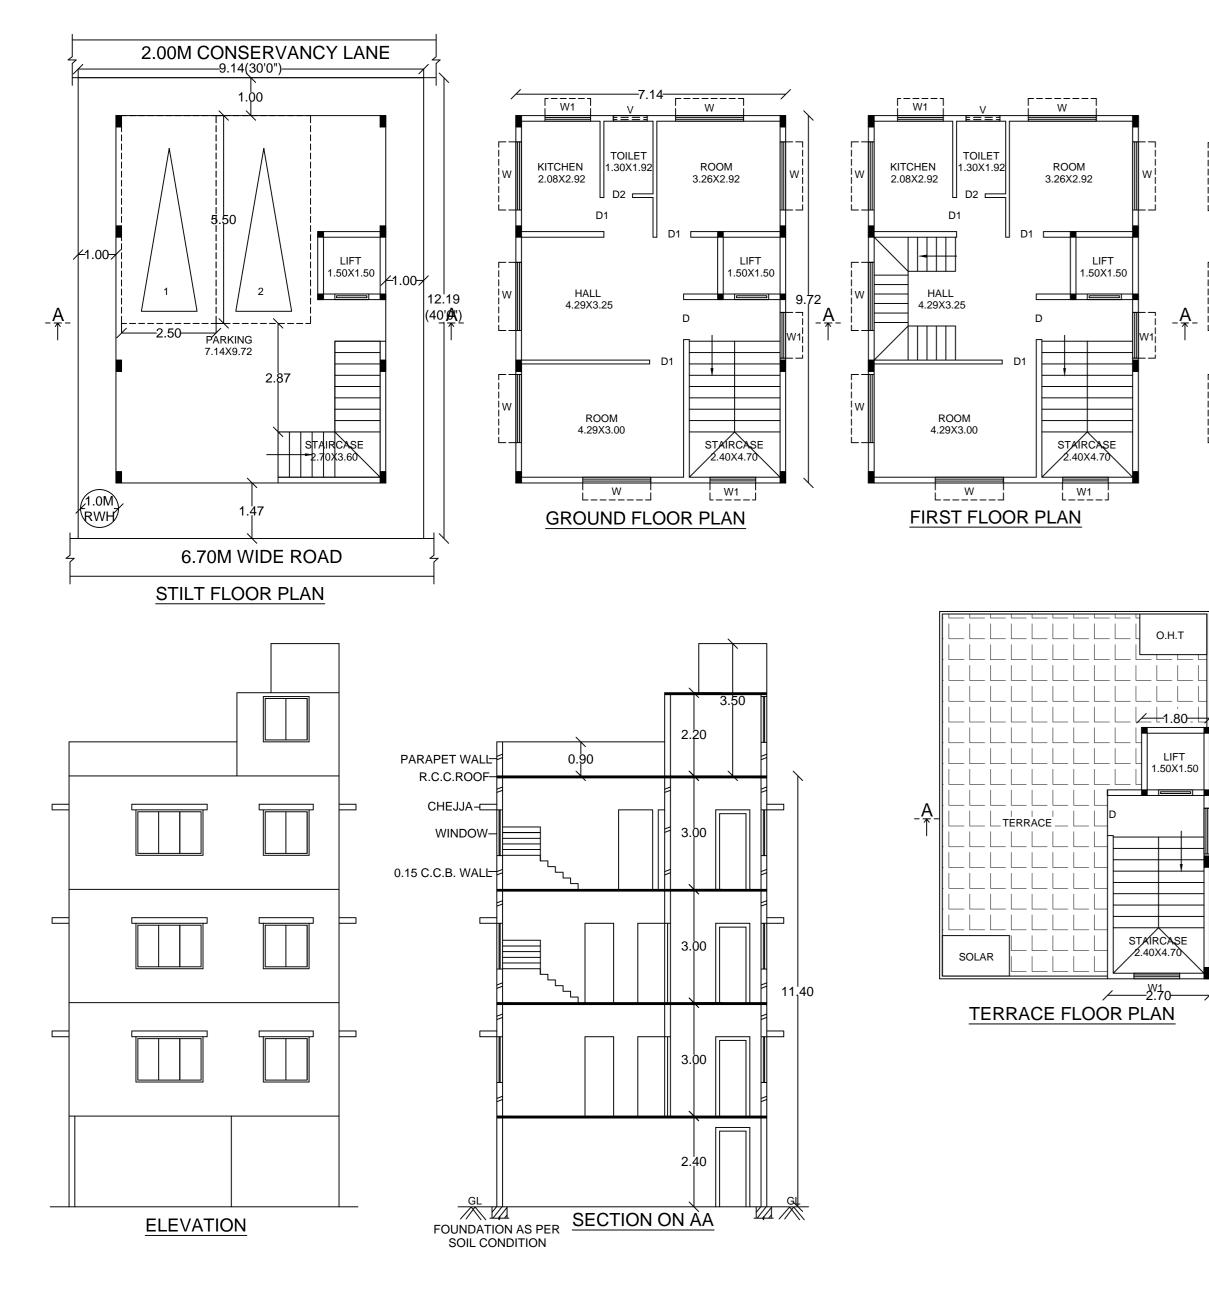

## SCHEDULE OF JOINERY:

| BLOCK NAME | NAME | LENGTH | HEIGHT | NOS |
|------------|------|--------|--------|-----|
| A (RESI)   | D2   | 0.76   | 2.10   | 02  |
| A (RESI)   | D1   | 0.90   | 2.10   | 09  |
| A (RESI)   | D    | 1.06   | 2.10   | 02  |

| SCHEDULE    | : OF | JOI | NERY: |
|-------------|------|-----|-------|
| DL OOK NAME | -    |     |       |

| BLOCK NAME | NAME | LENGTH | HEIGHT | NOS |
|------------|------|--------|--------|-----|
| A (RESI)   | W3   | 0.90   | 1.20   | 02  |
| A (RESI)   | W1   | 1.21   | 1.20   | 11  |
| A (RESI)   | W    | 1.80   | 1.20   | 18  |

### UnitBUA Table for Block :A (RESI)

| FLOOR                | Name    | UnitBUA Type | UnitBUA Area | Carpet Area | No. of Rooms | No. of Tenement |
|----------------------|---------|--------------|--------------|-------------|--------------|-----------------|
| GROUND<br>FLOOR PLAN | SPLIT 1 | FLAT         | 67.15        | 49.34       | 5            | 1               |
| FIRST FLOOR<br>PLAN  | SPLIT 2 | FLAT         | 123.95       | 88.34       | 5            | 1               |
| SECOND<br>FLOOR PLAN | SPLIT 2 | FLAT         | 0.00         | 0.00        | 3            | 0               |
| Total:               | -       | -            | 191.10       | 137.68      | 13           | 2               |

### Block USE/SUBUSE Details

| BIGGIN COL/COBC |             |                             |                        |                            |
|-----------------|-------------|-----------------------------|------------------------|----------------------------|
| Block Name      | Block Use   | Block SubUse                | Block Structure        | Block Land Use<br>Category |
| A (RESI)        | Residential | Plotted Resi<br>development | Bldg upto 11.5 mt. Ht. | R                          |

| Floor<br>Name                             | Total Built<br>Up Area |           | Deduct | ions (Area in So | ı.mt.) |         | Proposed<br>FAR Area<br>(Sq.mt.) | Total FA |
|-------------------------------------------|------------------------|-----------|--------|------------------|--------|---------|----------------------------------|----------|
|                                           | (Sq.mt.)               | StairCase | Lift   | Lift Machine     | Void   | Parking | Resi.                            | (Sq.mt.) |
| Terrace<br>Floor                          | 18.72                  | 16.47     | 0.00   | 2.25             | 0.00   | 0.00    | 0.00                             | 0.       |
| Second<br>Floor                           | 69.41                  | 11.28     | 2.25   | 0.00             | 5.18   | 0.00    | 50.70                            | 50.      |
| First Floor                               | 69.41                  | 11.28     | 2.25   | 0.00             | 5.18   | 0.00    | 50.70                            | 50.      |
| Ground<br>Floor                           | 69.40                  | 11.28     | 2.25   | 0.00             | 0.00   | 0.00    | 55.87                            | 55.      |
| Stilt Floor                               | 69.40                  | 6.12      | 2.25   | 0.00             | 0.00   | 61.03   | 0.00                             | 0.       |
| Total:                                    | 296.34                 | 56.43     | 9.00   | 2.25             | 10.36  | 61.03   | 157.27                           | 157.     |
| Total<br>Number of<br>Same<br>Blocks<br>: | 1                      |           |        |                  |        |         |                                  |          |
| Total:                                    | 296.34                 | 56.43     | 9.00   | 2.25             | 10.36  | 61.03   | 157.27                           | 157.     |

### FAR & Tenement Details

| Block           | No. of<br>Same Bldg | Total Built<br>Up Area |           | Deduction | ns (Area in S   | Sq.mt.) |         | Proposed<br>FAR Area<br>(Sq.mt.) | Total FAR<br>Area | Tnmt (No.) |
|-----------------|---------------------|------------------------|-----------|-----------|-----------------|---------|---------|----------------------------------|-------------------|------------|
|                 | ounio Bidg          | (Sq.mt.)               | StairCase | Lift      | Lift<br>Machine | Void    | Parking | Resi.                            | (Sq.mt.)          |            |
| A (RESI)        | 1                   | 296.34                 | 56.43     | 9.00      | 2.25            | 10.36   | 61.03   | 157.27                           | 157.27            | 02         |
| Grand<br>Total: | 1                   | 296.34                 | 56.43     | 9.00      | 2.25            | 10.36   | 61.03   | 157.27                           | 157.27            | 2.00       |

#### 1. The sanction is accorded for.

a).Consisting of 'Block - A (RESI) Wing - A-1 (RESI) Consisting of STILT, GF+2UF'. 2. The sanction is accorded for Plotted Resi development A (RESI) only. The use of the building shall not deviate to any other use.

LIFT

| i arking oneck ( |       |               |          |               |  |
|------------------|-------|---------------|----------|---------------|--|
| Vehicle Type     | Reqd. |               | Achieved |               |  |
|                  | No.   | Area (Sq.mt.) | No.      | Area (Sq.mt.) |  |
| Car              | 2     | 27.50         | 2        | 27.50         |  |
| Total Car        | 2     | 27.50         | 2        | 27.50         |  |
| TwoWheeler       | -     | 13.75         | 0        | 0.00          |  |
| Other Parking    | -     | -             | -        | 33.53         |  |
| Total            |       | 41.25         |          | 61.03         |  |

### Required Parking(Table 7a)

|   | Block    | Туре        | Cubling                     | Area     | Ur    | iits  |            | Car   |       |
|---|----------|-------------|-----------------------------|----------|-------|-------|------------|-------|-------|
|   | Name     | Type        | SubUse                      | (Sq.mt.) | Reqd. | Prop. | Reqd./Unit | Reqd. | Prop. |
|   | A (RESI) | Residential | Plotted Resi<br>development | 50 - 225 | 1     | -     | 1          | 2     | -     |
| [ |          | Total :     |                             | -        | -     | -     | -          | 2     | 2     |